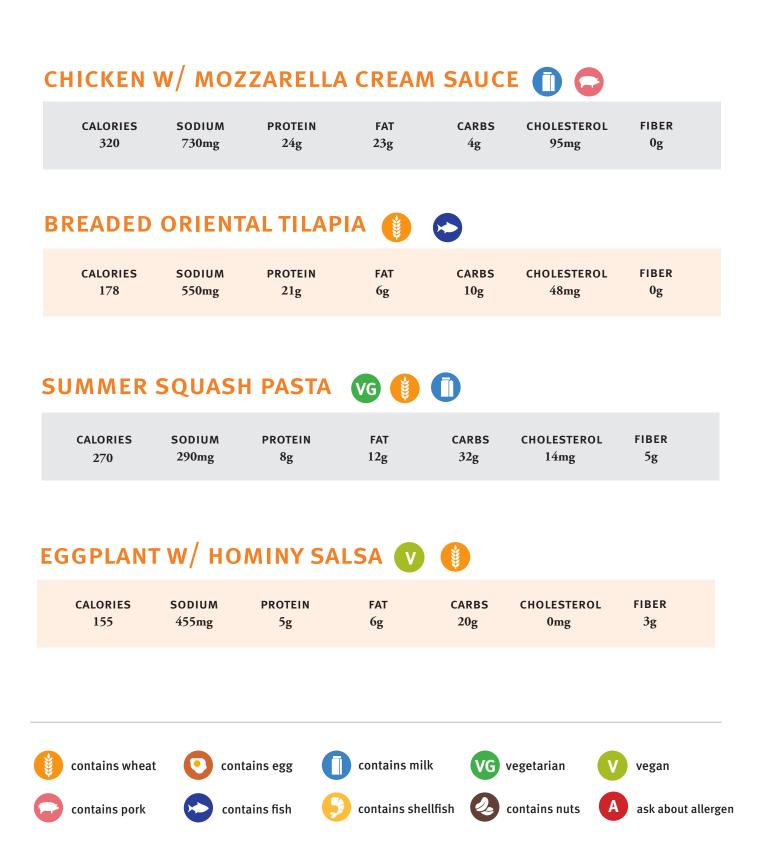

# **DINNER** TUESDAY, OCTOBER 15, 2019

### SEAFOOD CREPES 🌒 🕕 🖸 😏 😒

| CALORIES | SODIUM | PROTEIN | FAT | CARBS | CHOLESTEROL | FIBER |  |
|----------|--------|---------|-----|-------|-------------|-------|--|
| 290      | 535mg  | 16g     | 14g | 25g   | 75mg        | 1g    |  |

#### HAM, MAC & CHEESE CASSEROLE 🛛 🌖 🗍 💭

| CALORIES | SODIUM | PROTEIN | FAT | CARBS | CHOLESTEROL | FIBER |  |
|----------|--------|---------|-----|-------|-------------|-------|--|
| 382      | 650mg  | 15g     | 18g | 40g   | 50mg        | 1g    |  |

### VEGETARIAN CAESAR WRAP 🛛 🚯 🕕 🔕

|                       | CALORIES<br>137 | SODIUM<br>275mg | PROTEIN<br>6g | FAT<br>5g | CARBS<br>17g | CHOLESTEROL<br>3mg | FIBER<br>3g |  |
|-----------------------|-----------------|-----------------|---------------|-----------|--------------|--------------------|-------------|--|
| LOUISIANA BEAN STEW V |                 |                 |               |           |              |                    |             |  |
|                       | CALORIES<br>150 | SODIUM<br>566mg | PROTEIN<br>9g | FAT<br>1g | CARBS<br>26g | CHOLESTEROL<br>Omg | FIBER<br>7g |  |